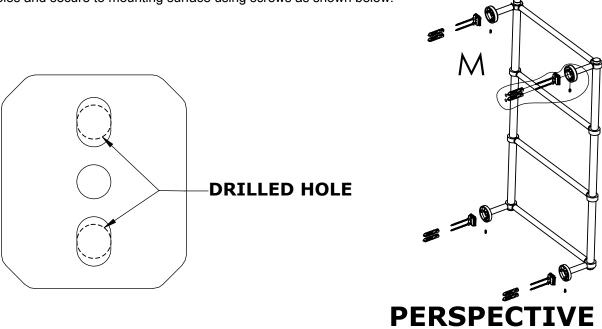

#### Step 1: Drill holes in Wall for screw anchors and attach Mounting Plate to Wall

Determine your desired location for installation and make a mark for the location of the mounting plate. Remove mounting plate from backplate by loosening set screw in backplate as pictured below. Place center hole of mounting plate over mark made above. Make 2 marks where mounting screws will be placed as shown below. Drill hole at each of the marks. (You may substitute other style mounting anchors or screws if desired). Place anchors into the holes made. Place mounting plate over

holes and secure to mounting surface using screws as shown below.

### **PERSPECTIVE**