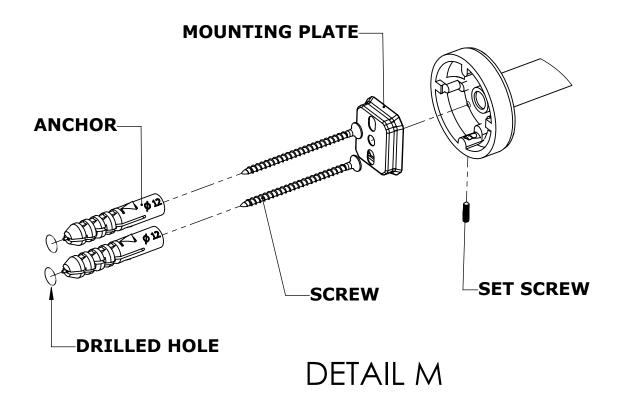

#### Step 1: Drill holes in Wall for screw anchors and attach Mounting Plate to Wall

Determine your desired location for installation and make a mark for the location of the mounting plate. Remove mounting plate from backplate by loosening set screw in backplate as pictured below. Place center hole of mounting plate over mark made above. Make 2 marks where mounting screws will be placed as shown below. Drill hole at each of the marks. (You may substitute other style mounting anchors or screws if desired). Place anchors into the holes made. Place mounting plate over

holes and secure to mounting surface using screws as shown below.