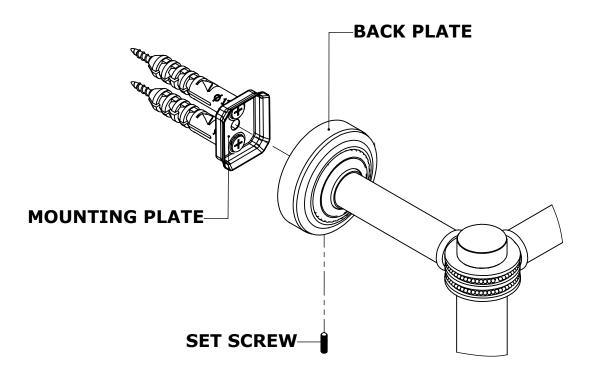

#### **Step 2:** Attach Bracket to Mounting Plate.

Place bracket on mounting plate and secure by tightening set screw as shown below.